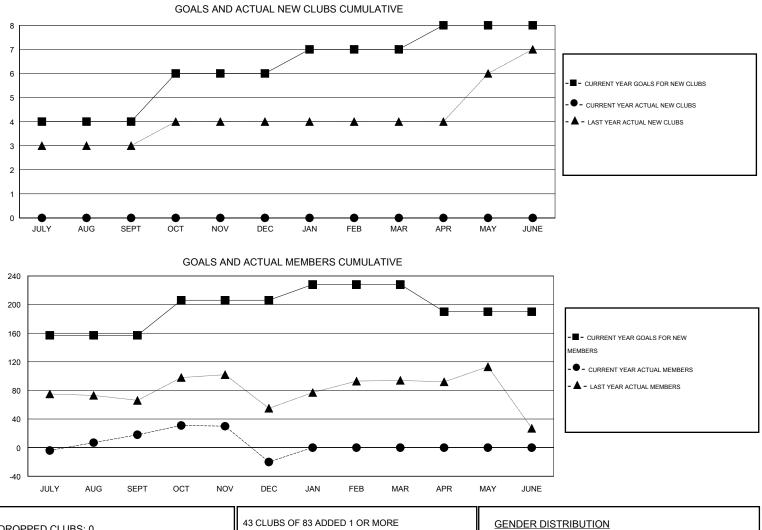

## GMT: Amarpreet Sembi

| LOCATION NIGERIA |
|------------------|
|------------------|

GMT CA 6-Afi

| Clubs<br>RESULTS FOR 2016-2017 |   |   |   |   | Members<br>RESULTS FOR 2016-2017 |     |    |     |     |
|--------------------------------|---|---|---|---|----------------------------------|-----|----|-----|-----|
|                                |   |   |   |   |                                  |     |    |     |     |
| JULY/AUG/SEPT                  | 4 | 0 | 0 | 0 | JULY/AUG/SEPT                    | 157 | 58 | 40  | 18  |
| OCT/NOV/DEC                    | 2 | 0 | 0 | 0 | OCT/NOV/DEC                      | 49  | 99 | 137 | -38 |
| JAN/FEB/MAR                    | 1 | 0 | 0 | 0 | JAN/FEB/MAR                      | 22  | 0  | 0   | 0   |
| APR/MAY/JUNE                   | 1 | 0 | 0 | 0 | APR/MAY/JUNE                     | -38 | 0  | 0   | 0   |

| 43 CLUBS OF 83 ADDED 1 OR MORE | GENDER DISTRIBUTION   |                                                                    |  |  |
|--------------------------------|-----------------------|--------------------------------------------------------------------|--|--|
| NEW MEMBERS                    | MALE                  | 1,124 (60.69%)                                                     |  |  |
|                                | FEMALE                | 728 (39.31%)                                                       |  |  |
|                                |                       |                                                                    |  |  |
|                                |                       | 64                                                                 |  |  |
| ASSESSMENT DATA                |                       |                                                                    |  |  |
|                                | HEAD OF HOUSEHOLD     |                                                                    |  |  |
|                                | NON-HEAD OF HOUSEHOLD |                                                                    |  |  |
|                                | NEW MEMBERS           | NEW MEMBERS MALE FEMALE CLICK HERE FOR HEALTH. FAMILY UNIT MEMBERS |  |  |